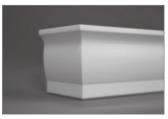

Bi-fold Standard Valance

By-pass Standard Valance

Crown Valance (Bi-fold/By-pass)