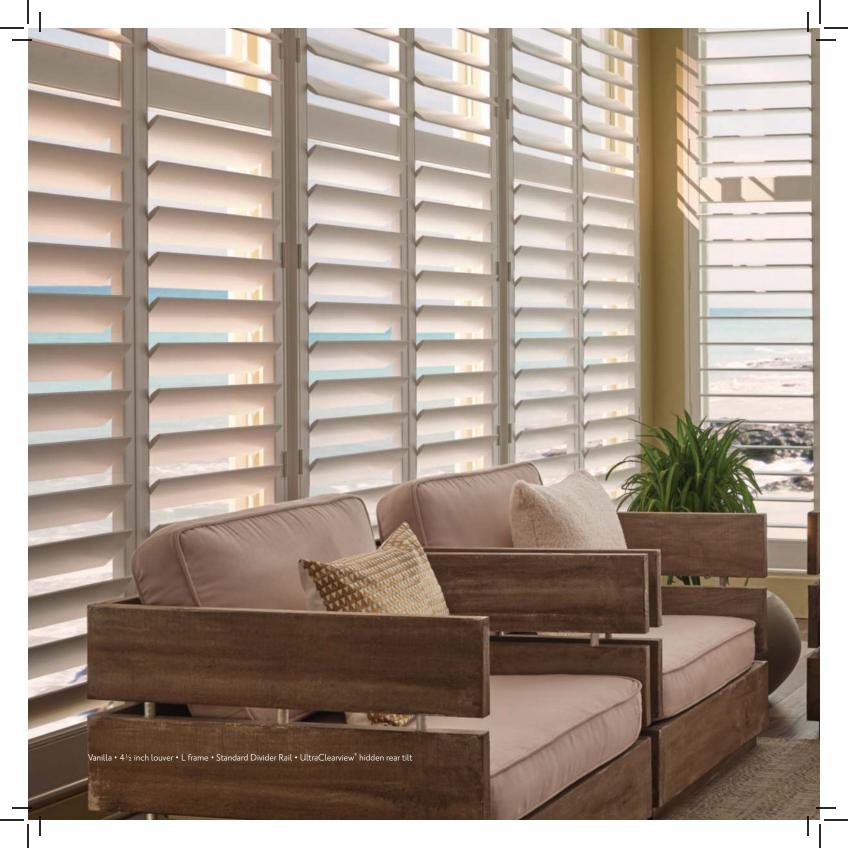

## Luxury innovation

UltraClearview® hidden rear tilt

Tilt Bar

- Revolutionary UltraClearview® hidden rear tilt operating system achieves an unobstructed view.
- Quiet-operating, patented tilt bar connector eliminates staples.