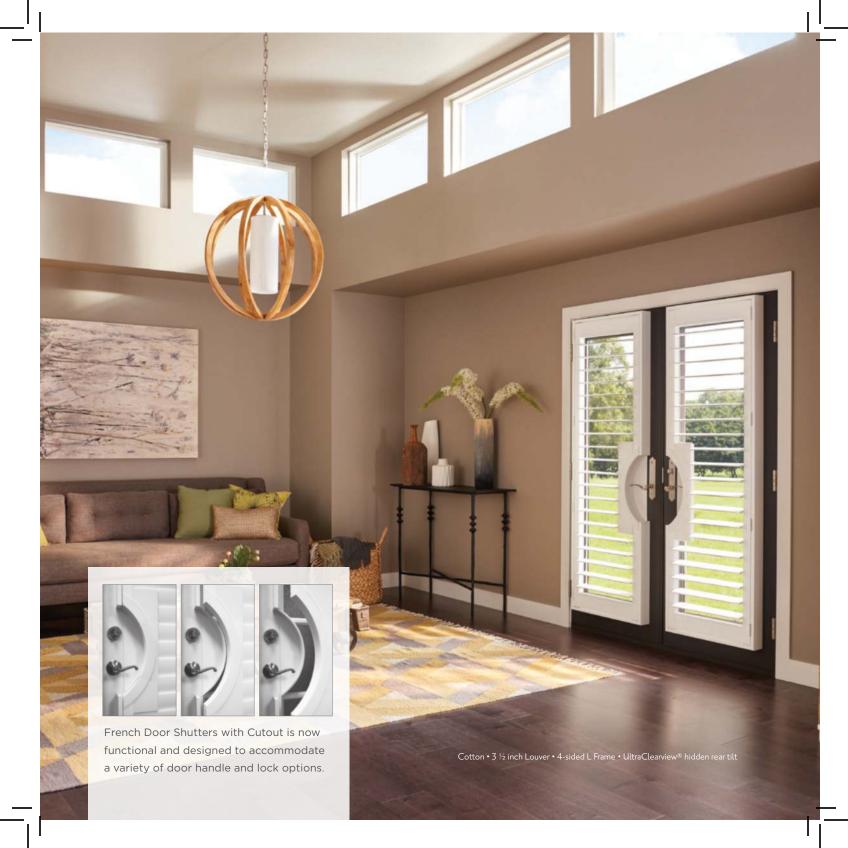

r warranty













## Luxury innovation



UltraClearview® hidden rear tilt

Tilt Bar

- Revolutionary UltraClearview® hidden rear tilt operating system achieves an unobstructed view.
- Quiet-operating, patented tilt bar connector eliminates staples.



Available in eleven shapes that fit a variety of arch styles: Half Circle (shown), Eyebrow, Quarter Circle, Tunnel, Elliptical, Symmetrical Angle Top, Angle Top, Hexagon, Full Rake, Half Rake, and Octagon.





The new Bullnose Z Frame (shown) is used for inside mounts and has rounded edges and modern style. Excellent for slightly out of square windows because the extended flange will hide any imperfections. Other frame options include: Z Frame, Trim Frame, Deluxe Trim Frame, L Frame, Casing Sill/Decorative L Frame, and Casing Frame.





Bi-fold Standard Valance



By-pass Standard Valance



Crown Valance (Bi-fold/By-pass)



## W W W . E C L I P S E S H U T T E R S . C A

©2018 Eclipse® Shutters  ${\color{blue}\bullet}^{\rm m}$  and  ${\color{blue}\bullet}$  denote trademarks owned by Eclipse® Shutters