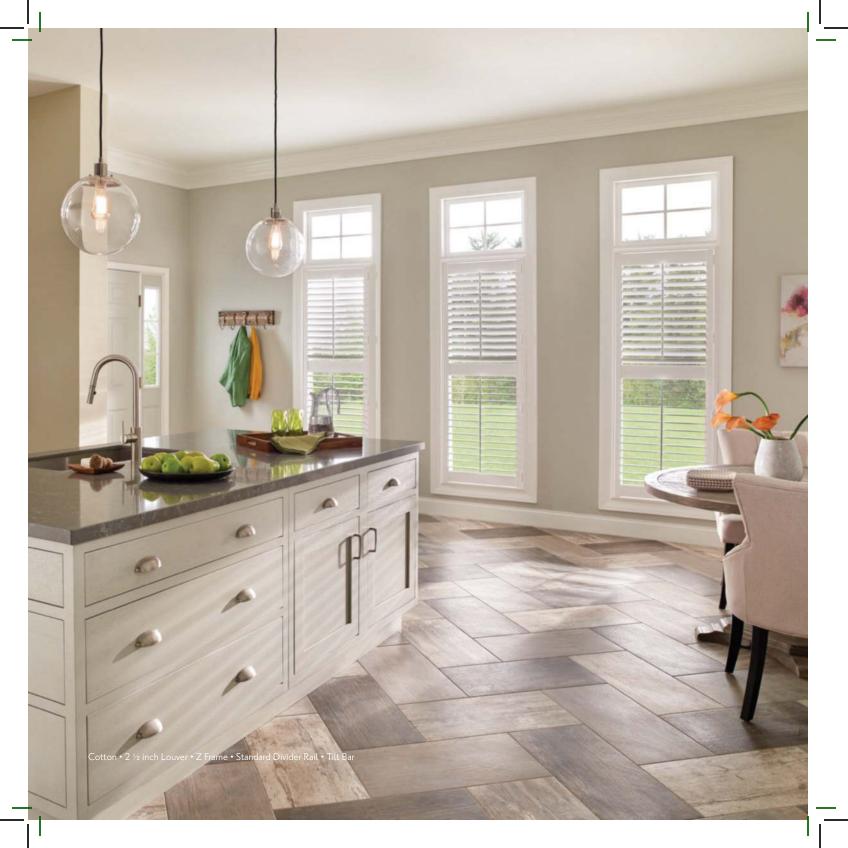

## Legendary performance

- UltraSatin<sup>™</sup> finish for the look of painted wood
- Never have to refinish
- Will not fade, crack, chip, peel or warp
- Washable: easily cleaned with soap and water
- Superior energy efficiency
- Waterproof surface is perfect for kitchens and bathrooms