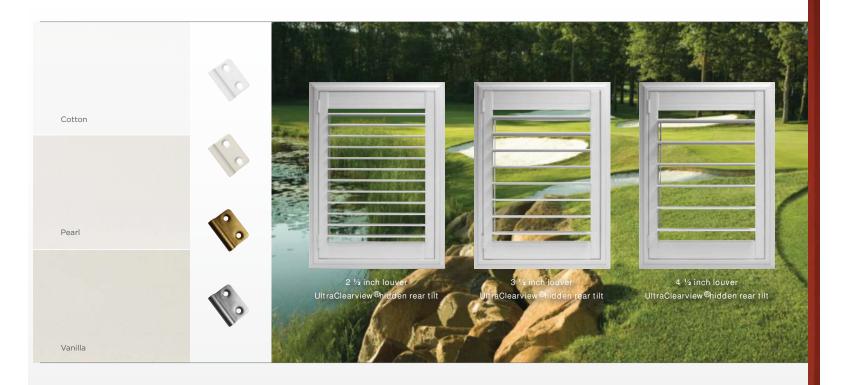

## Luxury innovation

UltraClearview® hidden rear tilt

Tilt Bar

- Revolutionary UltraClearview® hidden rear tilt operating system achieves an unobstructed view.
- Quiet-operating, patented tilt bar connector eliminates staples.