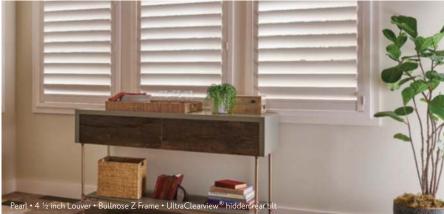

The new Bullnose Z Frame (shown) is used for inside mounts and has rounded edges and modern style. Excellent for slightly out of square windows because the extended flange will hide any imperfections. Other frame options include: Z Frame, Trim Frame, Deluxe Trim Frame, L Frame, Casing Sill/Decorative L Frame, and Casing Frame.