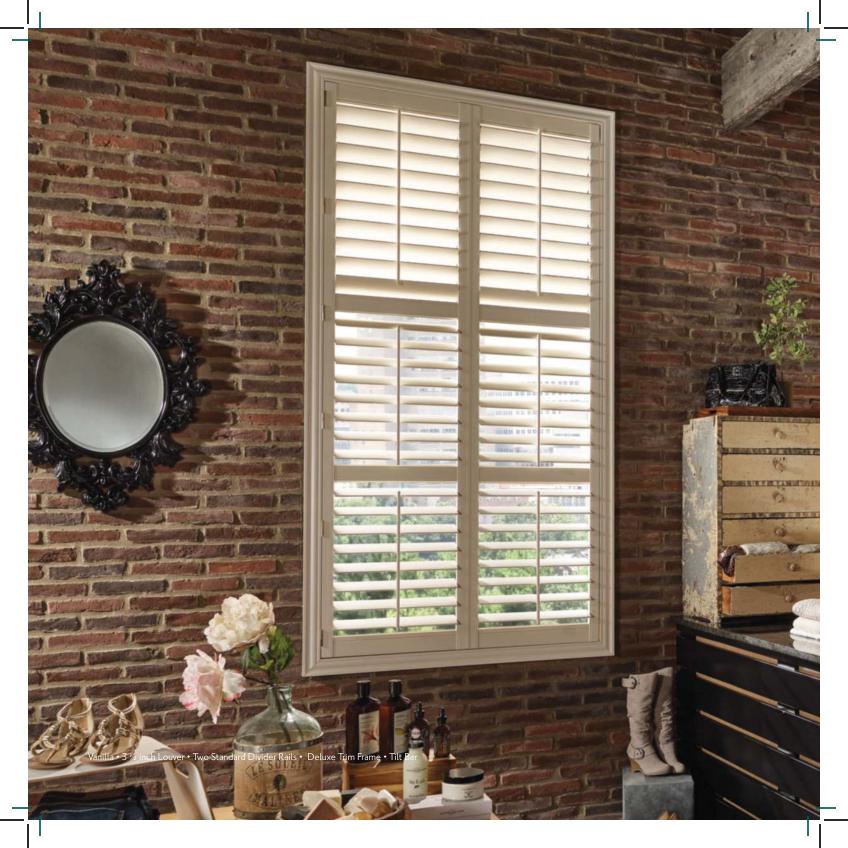

The new Bullnose Z Frame (shown) is used for inside mounts and has rounded edges and modern style. Excellent for slightly out of square windows because the extended flange will hide any imperfections. Other frame options include: Z Frame, Trim Frame, Deluxe Trim Frame, L Frame, Casing Sill/Decorative L Frame, and Casing Frame.