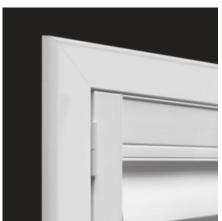

## Luxury innovation

UltraClearview® hidden rear tilt

Tilt Bar

- Revolutionary UltraClearview® hidden rear tilt operating system achieves an unobstructed view.
- Quiet-operating, patented tilt bar connector eliminates staples.