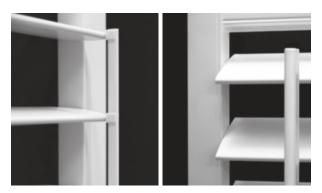

The new Bullnose Z Frame (shown) is used for inside mounts and has rounded edges and modern style. Excellent for slightly out of square windows because the extended flange will hide any imperfections. Other frame options include: Z Frame, Trim Frame, Deluxe Trim Frame, L Frame, Casing Sill/Decorative L Frame, and Casing Frame.