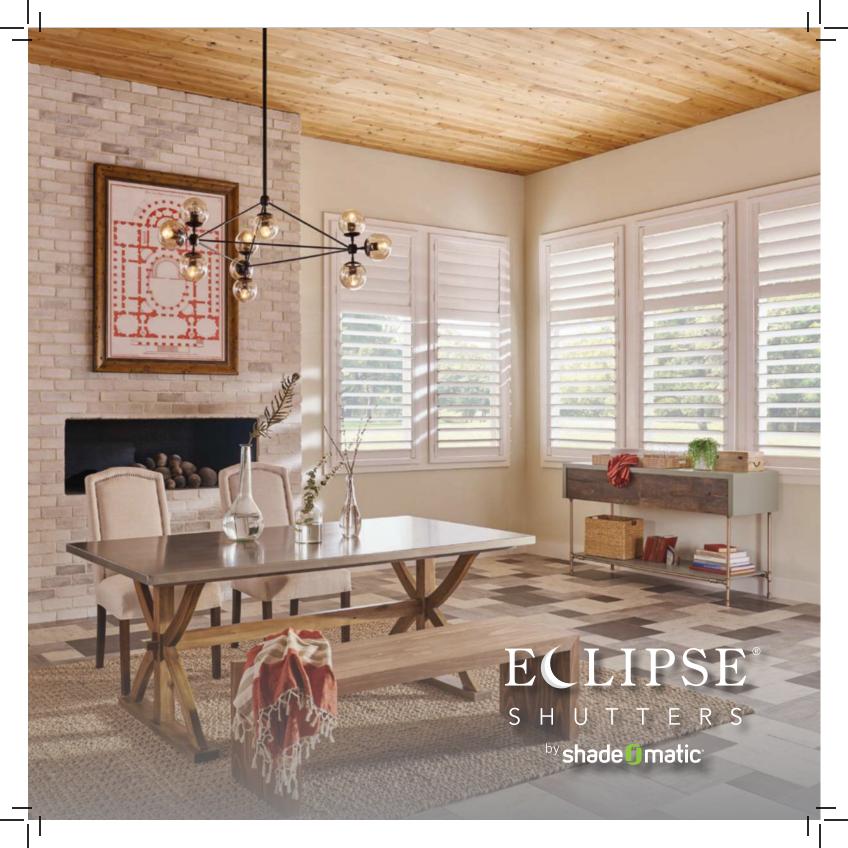

Eclipse® Shutters with UltraSatin™ Finish achieves the look of painted wood.

UltraSatin finish is a revolutionary technology for Eclipse Shutters that successfully achieves the look of a premium painted shutter. Eclipse Shutters with UltraSatin finish brings elegance to any interior with the soft, matte lustre of freshly painted wood and will always look as luxurious as the day they were installed. As beautiful as they are durable, Eclipse Shutters with UltraSatin finish will last many years and they are guaranteed to not fade, crack, chip, peel or warp! Eclipse Shutters have been the best-selling shutter in North America for the past 25 years.

Add the wow factor to your home with the unmatched durability and style of Eclipse Shutters.