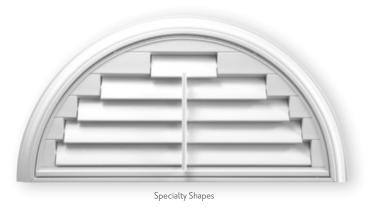

Available in eleven shapes that fit a variety of arch styles: Half Circle (shown), Eyebrow, Quarter Circle, Tunnel, Elliptical, Symmetrical Angle Top, Angle Top, Hexagon, Full Rake, Half Rake, and Octagon.