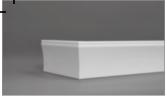

Bi-fold Standard Valance

By-pass Standard Valance

Crown Valance (Bi-fold/By-pass)