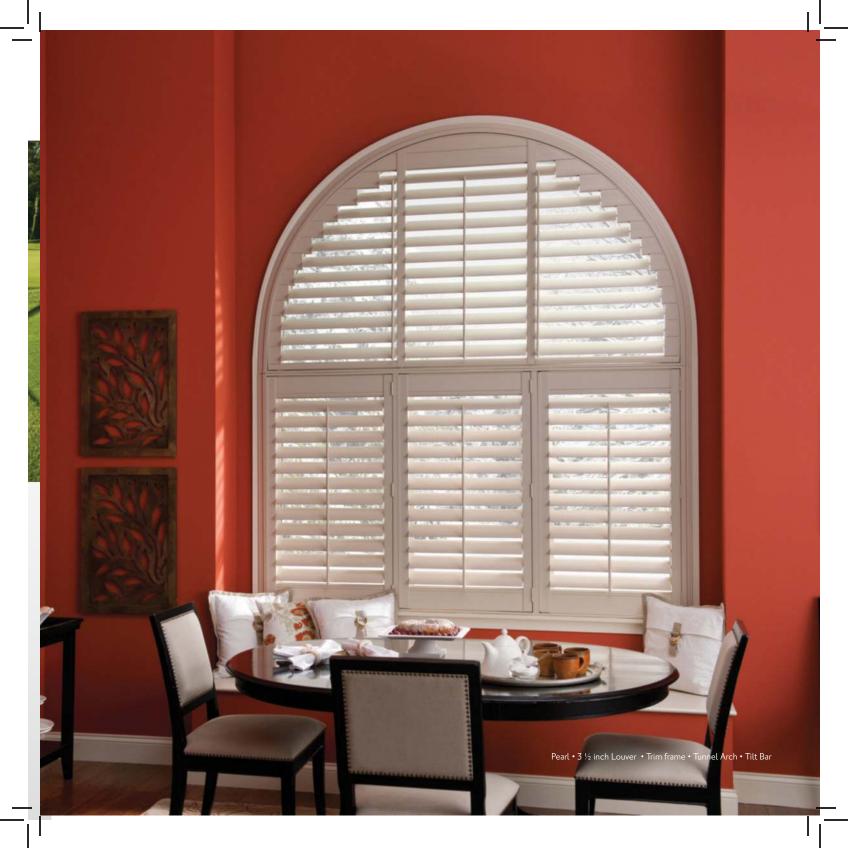

Available in eleven shapes that fit a variety of arch styles: Half Circle (shown), Eyebrow, Quarter Circle, Tunnel, Elliptical, Symmetrical Angle Top, Angle Top, Hexagon, Full Rake, Half Rake, and Octagon.