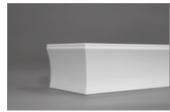

Bi-fold Standard Valance

By-pass Standard Valance

Crown Valance (Bi-fold/By-pass)