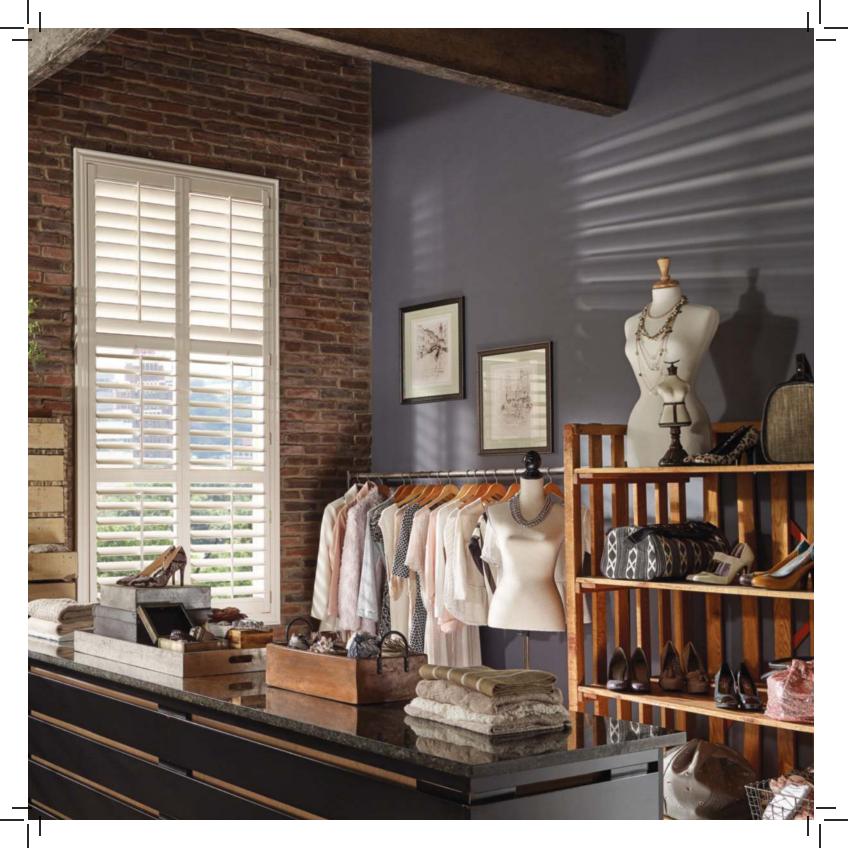

Eclipse® Shutters with UltraSatin™ Finish achieves the look of painted wood.

UltraSatin finish is a revolutionary technology for Eclipse Shutters that successfully achieves the look of a premium painted shutter. Eclipse Shutters with UltraSatin finish brings elegance to any interior with the soft, matte lustre of freshly painted wood and will always look as luxurious as the day they were installed. As beautiful as they are durable, Eclipse Shutters with UltraSatin finish will last many years and they are guaranteed to not fade, crack, chip, peel or warp! Eclipse Shutters have been the best-selling shutter in North America for the past 25 years.

Add the wow factor to your home with the unmatched durability and style of Eclipse Shutters.